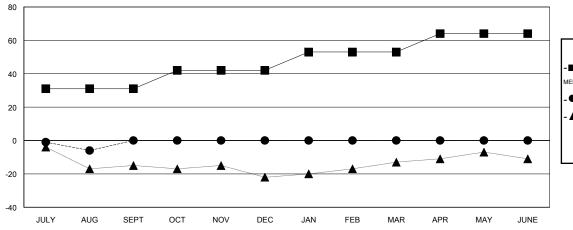

## GOALS AND ACTUAL MEMBERS CUMULATIVE

| ■-   | CURRENT YEAR GOALS FOR NEW |
|------|----------------------------|
| ІЕМВ | ERS                        |

CURRENT YEAR ACTUAL MEMBERS

- A - LAST YEAR ACTUAL MEMBERS