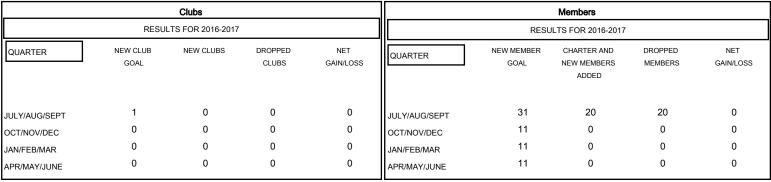

## GOALS AND ACTUAL NEW CLUBS CUMULATIVE

## GOALS AND ACTUAL MEMBERS CUMULATIVE

| ■-   | CURRENT YEAR GOALS FOR NEW |
|------|----------------------------|
| ІЕМВ | ERS                        |

CURRENT YEAR ACTUAL MEMBERS

- A - LAST YEAR ACTUAL MEMBERS